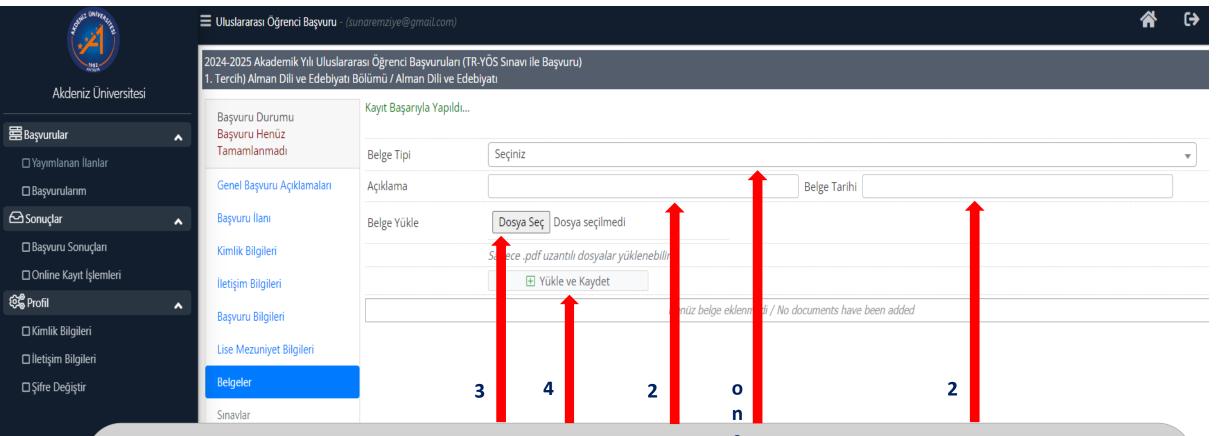

#### DOCUMENTS

1- Select the document name to be uploaded by pressing the "Document Type" button . The documents to be uploaded must be installed on your computer and . It must be in pdf format .

- 2- Description and Document Date are entered.
- 3- Press the "Select File" button.

4- Click the "Load and Save" button. The same process is repeated for each document to be uploaded . After completing the documents to be uploaded, click the "Save and Next" button.