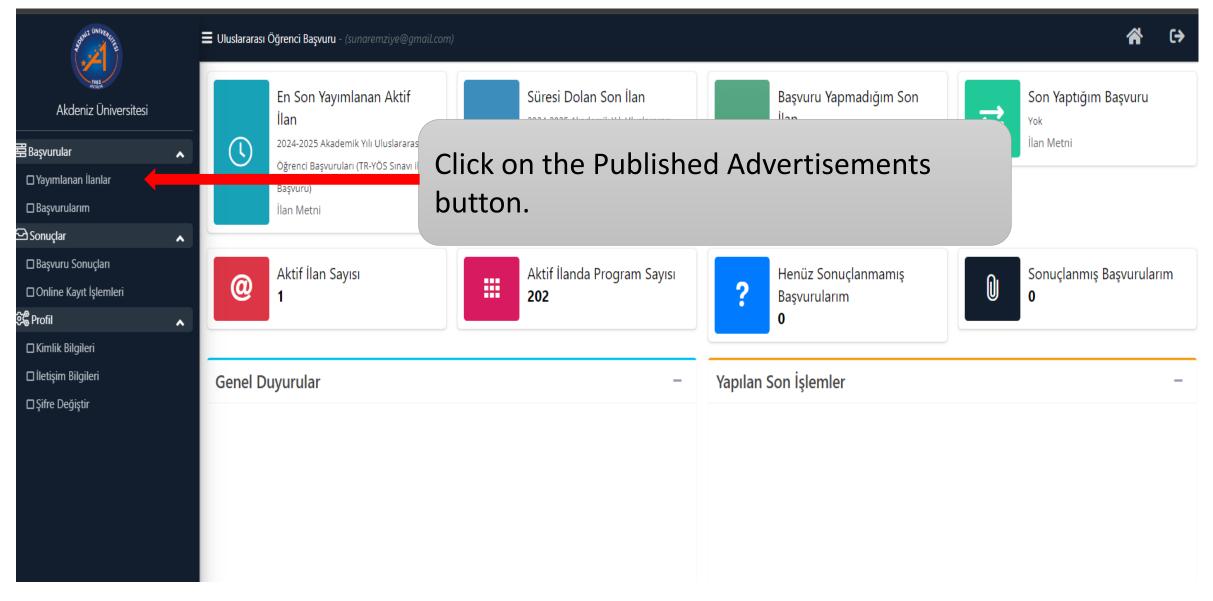

# INTERNATIONAL STUDENT (TR YÖS) OBS SYSTEM LOGIN

- Please complete your application via computer. If you are going to do the transaction via phone, check all areas by scrolling the screen as the page size does not fit on the phone screen.
- to log in to the International Student Application System for the first time, follow the steps specified in Slide 3.
- Important points to consider after your application is completed are explained starting from Slide 27.
- Please read the full guide carefully.

# CREATE NEW ACCOUNT

 In order to log in to the International Student (TR YÖS) System, you must create a New Account by logging in from the link <u>https://obs.akdeniz.edu.tr/oibs/foa\_app / .</u>

|                              | 0           |
|------------------------------|-------------|
| Uyruk Seçiniz 👻              | a           |
| E-Posta Adresiniz            | 3           |
| T.C.Kimlik Numaranız         |             |
| Şifre                        | 4           |
| Şifre (Tekrar)               | 5<br>61 Art |
| 45 + 6 = ? Sayıların Toplamı | 6           |
| A+ Hesabi Oluştur            | Yer         |